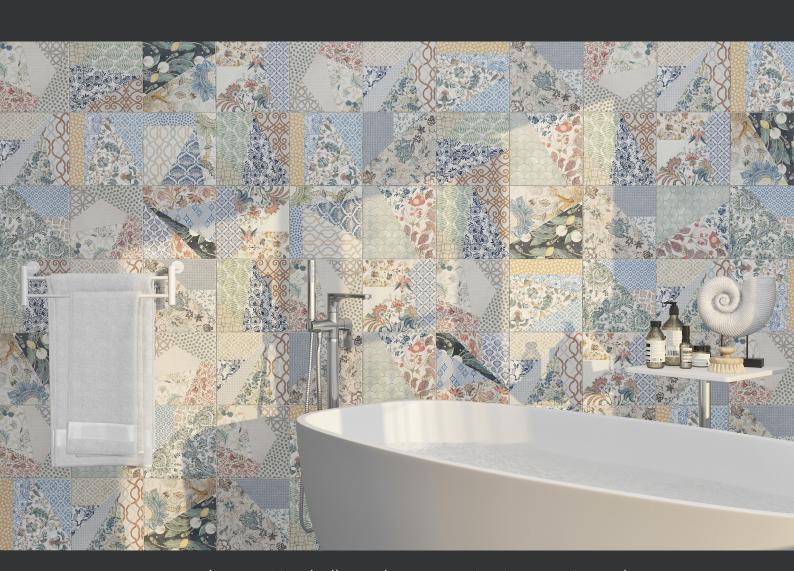

### Functional

Suitable for flooring and walls, the Anais is highly functional and durable, on top of being stylish.

The Anais is perfect for creating interesting and unique commercial and residential spaces.

## Unique

The random patterns calling back to midcentury fabrics and wallpapers make this tile collection truly one of a kind.

Used as a feature, accent, or as a main tile in a space, the Anais creates a charming and unforgettable impression.