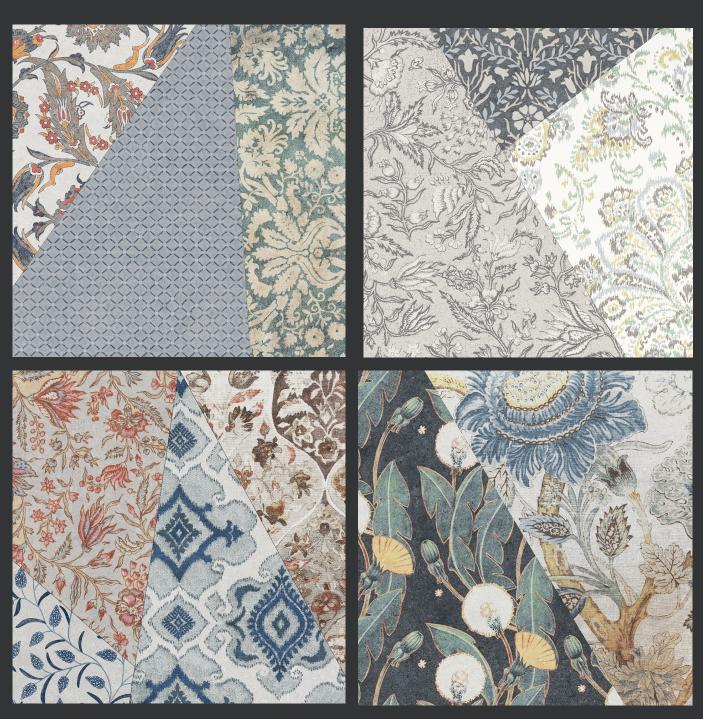

## The Anais

Inspired by midcentury fabric wallpaper, the Anais is an ultra chic and wonderfully unique tile.
Style and decor options are endless with this ultra flexible tile.

Size: 250 x 250mm

## Unique

The random patterns calling back to midcentury fabrics and wallpapers make this tile collection truly one of a kind.

Used as a feature, accent, or as a main tile in a space, the Anais creates a charming and unforgettable impression.

### The Anais

Sumptuous patterns, unquestionable style, ultrafunctional, and unforgettable. The Anais is a one of a kind tile collection that absolutely must be seen to be believed.