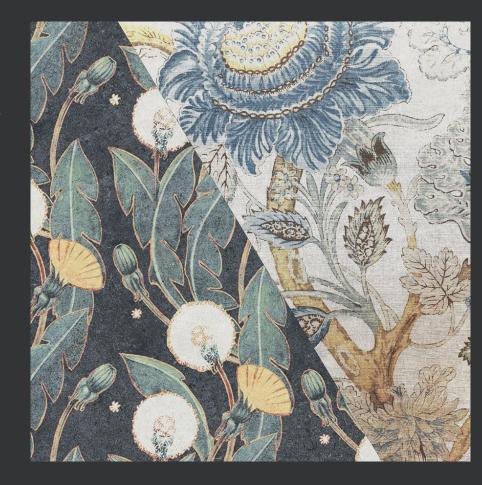

## The Anais

Inspired by midcentury fabric wallpaper, the Anais is an ultra chic and wonderfully unique tile.
Style and decor options are endless with this ultra flexible tile.

Size: 250 x 250mm

## Unique

The random patterns calling back to midcentury fabrics and wallpapers make this tile collection truly one of a kind.

Used as a feature, accent, or as a main tile in a space, the Anais creates a charming and unforgettable impression.

### The Anais

Sumptuous patterns, unquestionable style, ultrafunctional, and unforgettable. The Anais is a one of a kind tile collection that absolutely must be seen to be believed.