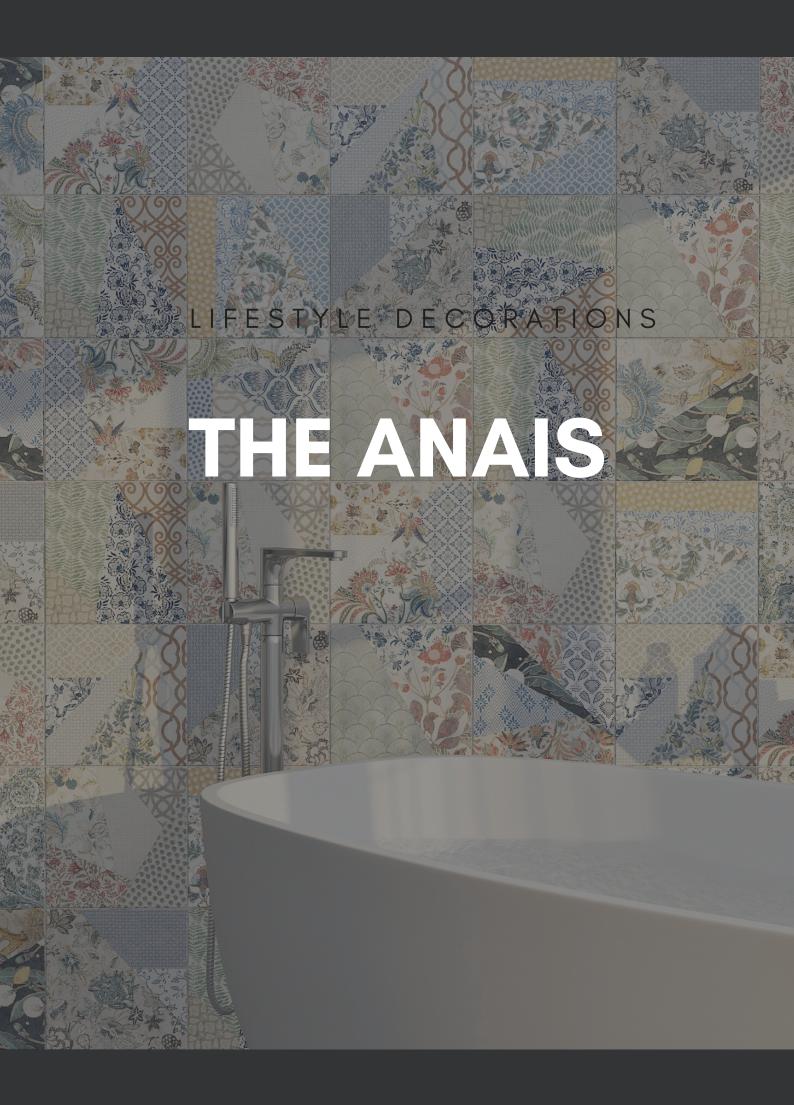

## The Anais

Inspired by midcentury fabric wallpaper, the Anais is an ultra chic and wonderfully unique tile.
Style and decor options are endless with this ultra flexible tile.

Size: 250 x 250mm

### The Anais

Sumptuous patterns, unquestionable style, ultrafunctional, and unforgettable. The Anais is a one of a kind tile collection that absolutely must be seen to be believed.