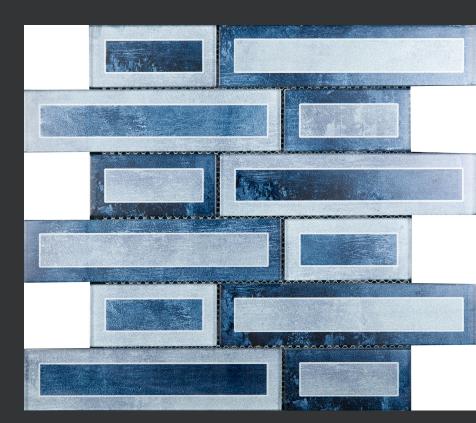

## **Antique Cobalt**

Dramatic blues meet steely greys in the Antique Cobalt glass mosaic. Perfect for creating on trend wall features and spaces that leave a lasting impression.

Size: 300 x 300mm

Unit 4/21-23, Marshall Road Kirrawee, NSW 2232 Australia 02 9738 9292 • infoelifestyledecorations.com.au