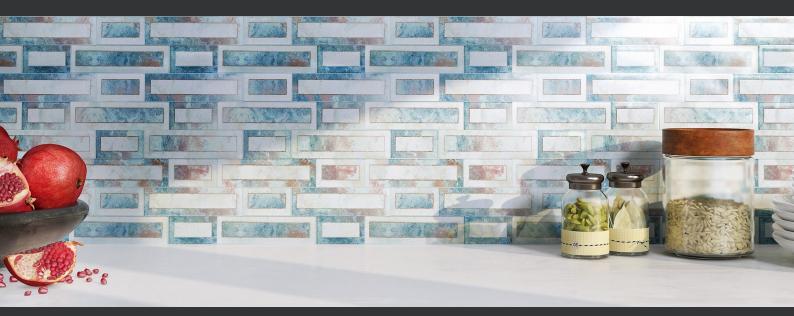

## Antique Tahnee

Bright metallic hues meet swirling oxides in the Antique Tahnee glass mosaic. Blues, reds, and browns combine with the stark silver to create a one of a kind trend setting mosaic.

Size: 300 x 300mm