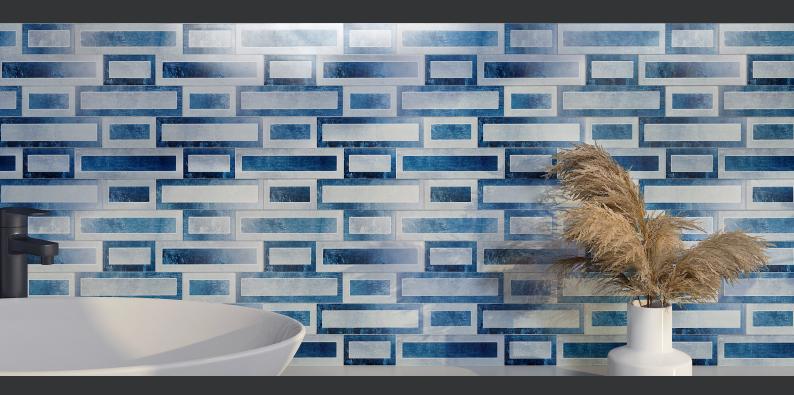

## **Antique Cobalt**

Dramatic blues meet steely greys in the Antique Cobalt glass mosaic. Perfect for creating on trend wall features and spaces that leave a lasting impression.

Size: 300 x 300mm

Unit 4/21-23, Marshall Road Kirrawee, NSW 2232 Australia 02 9738 9292 • infoelifestyledecorations.com.au