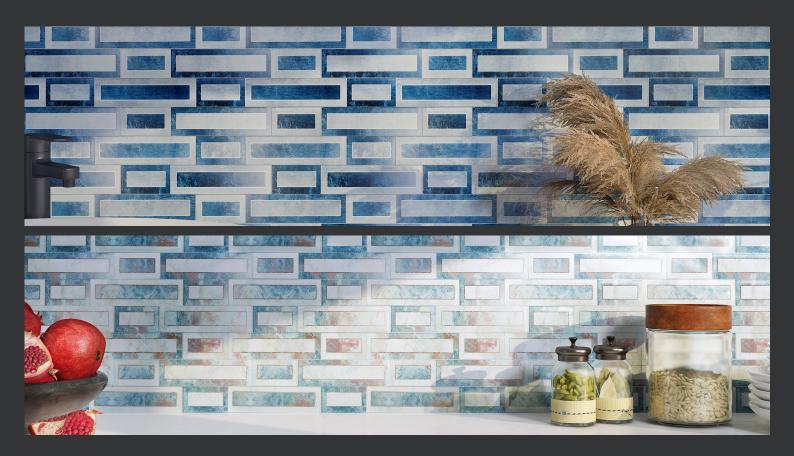

## **Antique Cobalt**

Dramatic blues meet steely greys in the Antique Cobalt glass mosaic. Perfect for creating on trend wall features and spaces that leave a lasting impression.

Size: 300 x 300mm

Unit 4/21-23, Marshall Road Kirrawee, NSW 2232 Australia 02 9738 9292 • infoelifestyledecorations.com.au