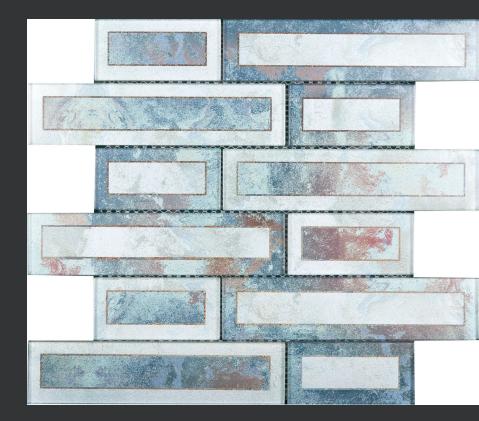

## Antique Tahnee

Bright metallic hues meet swirling oxides in the Antique Tahnee glass mosaic. Blues, reds, and browns combine with the stark silver to create a one of a kind trend setting mosaic.

Size: 300 x 300mm