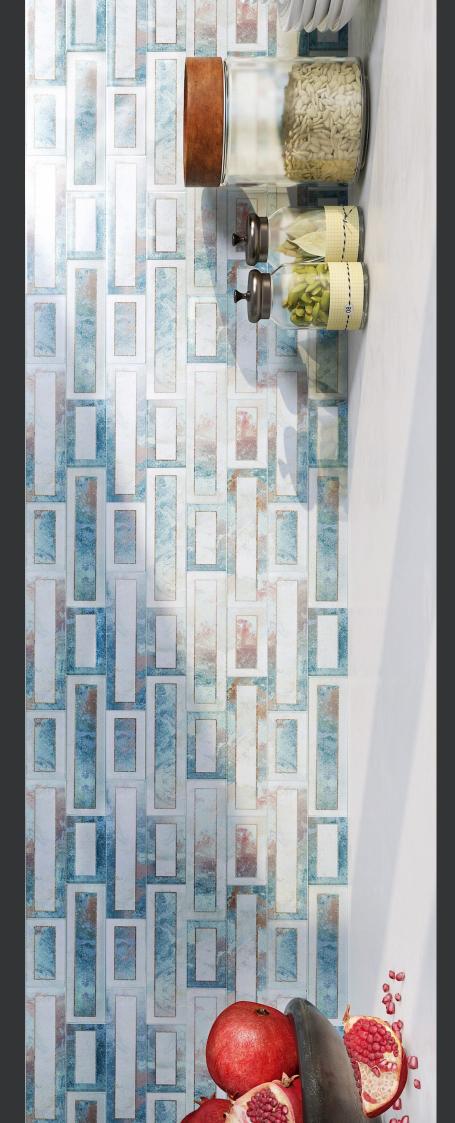

## The Antique Glass Mosaic

The Antique is an on trend character filled glass mosaic. Perfect for splashbacks, feature walls, or as an accent, the Antique mosaic thrives in both residential and commercial spaces.