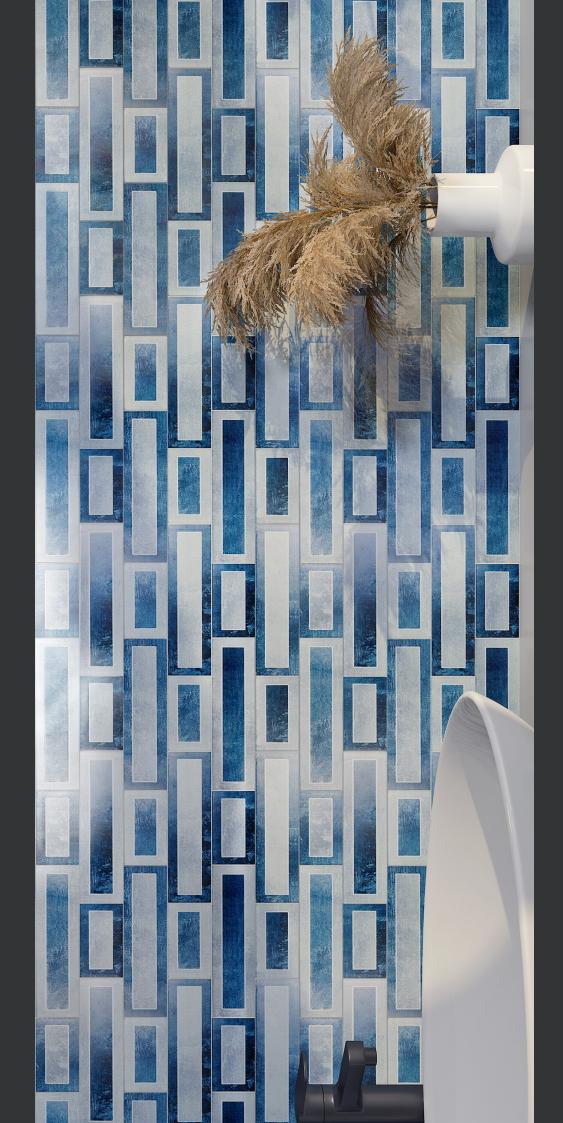

## **Antique Cobalt**

Dramatic blues meet steely greys in the Antique Cobalt glass mosaic. Perfect for creating on trend wall features and spaces that leave a lasting impression.

Size: 300 x 300mm

Unit 4/21-23, Marshall Road Kirrawee, NSW 2232 Australia 02 9738 9292 • infoelifestyledecorations.com.au