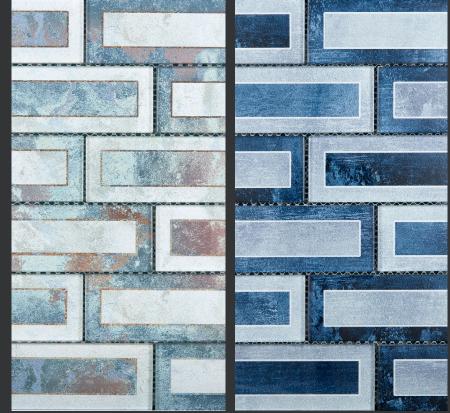

## Antique Tahnee

Bright metallic hues meet swirling oxides in the Antique Tahnee glass mosaic. Blues, reds, and browns combine with the stark silver to create a one of a kind trend setting mosaic.

Size: 300 x 300mm