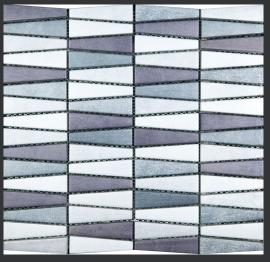

## **Botanic Sedum**

Purple and white are the star of the show in the Sedum variant of the Botanic mosaic.