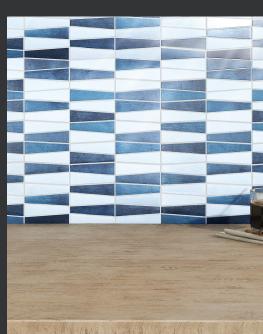

### **Botanic Aster**

The Botanic Aster features glorious deep blues offset with gentle lighter hues that contrast and add depth.