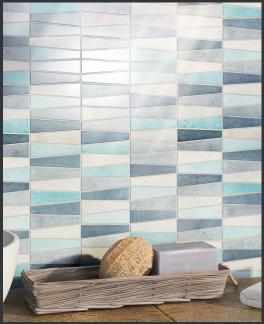

#### **Botanic Fern**

The Botanic Fern features gentle blues and greys with accents of bright light colours, giving this mosaic a light and airy feeling.