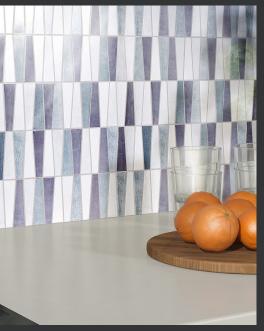

## **Botanic Sedum**

Purple and white are the star of the show in the Sedum variant of the Botanic mosaic.