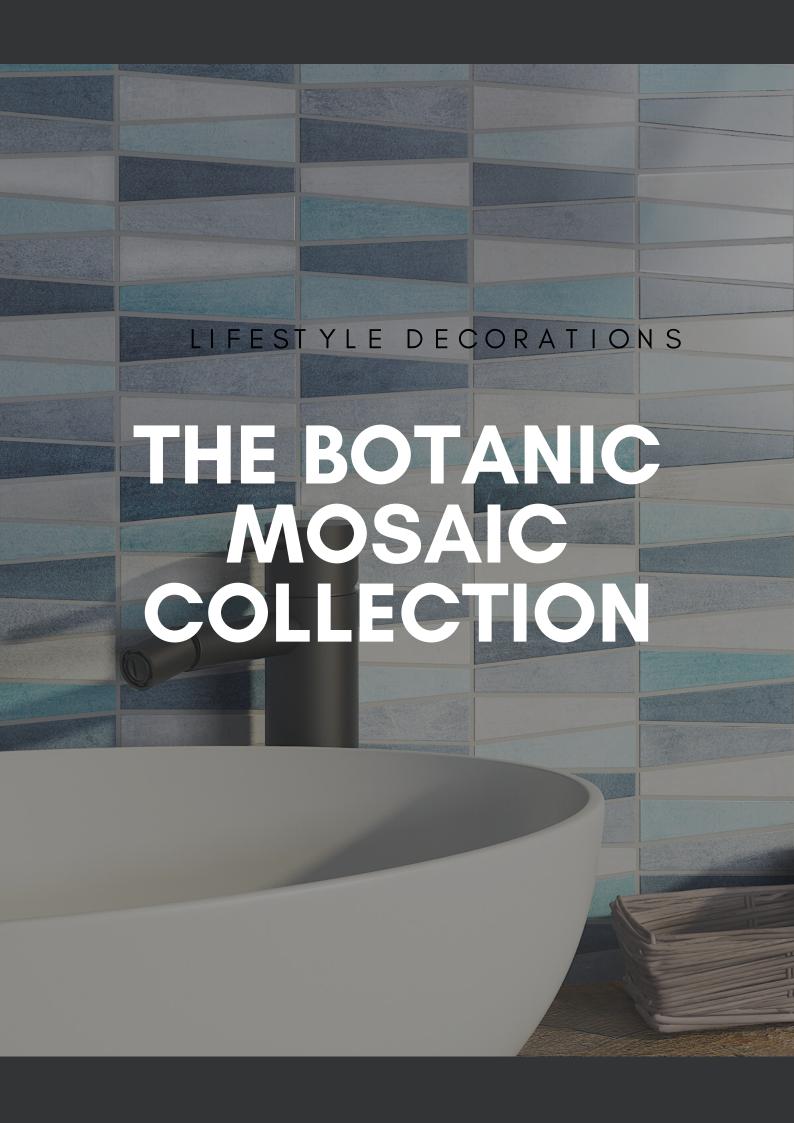

## Botanic Glass Mosaic

Blues, purples, whites, and greys make this stunning mosaic series something special. The tapered triangular wedge segments create a soothing and stylish focal point. Perfect for splashbacks, accents, and wall features, the Botanic glass

mosaic provides a superb function and on trend style.