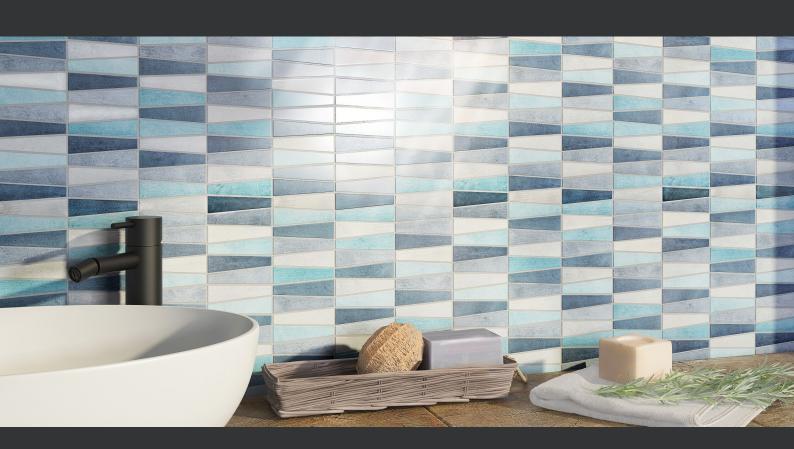

#### **Botanic Fern**

The Botanic Fern features gentle blues and greys with accents of bright light colours, giving this mosaic a light and airy feeling.