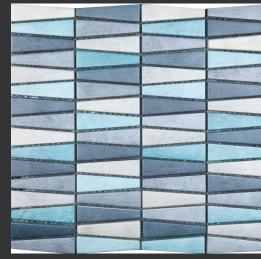

#### **Botanic Fern**

The Botanic Fern features gentle blues and greys with accents of bright light colours, giving this mosaic a light and airy feeling.