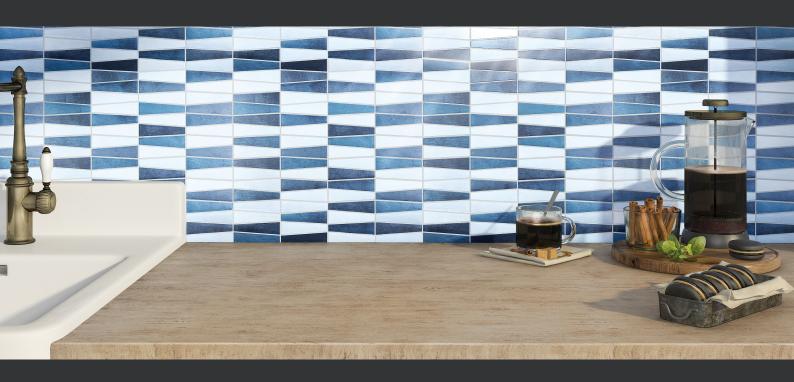

### **Botanic Aster**

The Botanic Aster features glorious deep blues offset with gentle lighter hues that contrast and add depth.