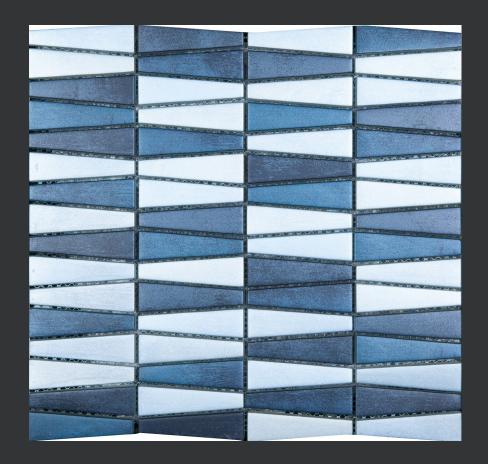

## Botanic Glass Mosaic

Blues, purples, whites, and greys make this stunning mosaic series something special. The tapered triangular wedge segments create a soothing and stylish focal point. Perfect for splashbacks, accents, and wall features, the Botanic glass

mosaic provides a superb function and on trend style.