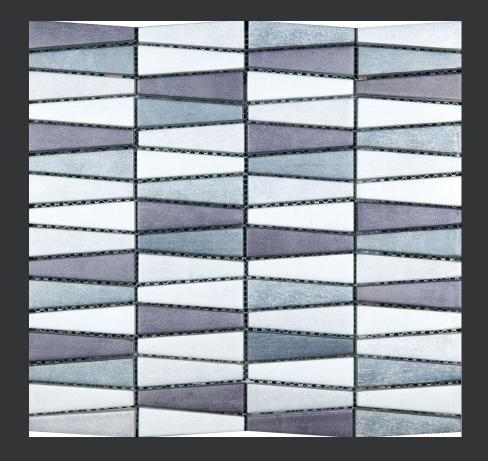

## **Botanic Sedum**

Purple and white are the star of the show in the Sedum variant of the Botanic mosaic.