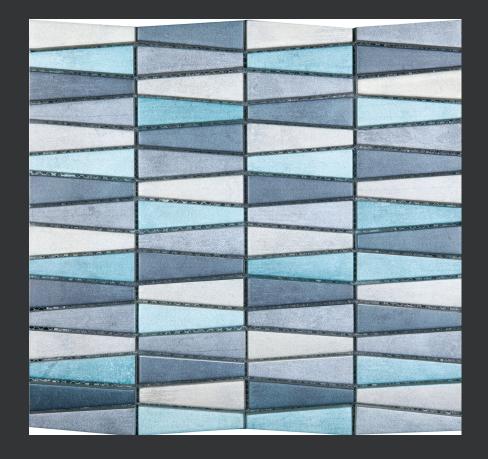

### **Botanic Aster**

The Botanic Aster features glorious deep blues offset with gentle lighter hues that contrast and add depth.