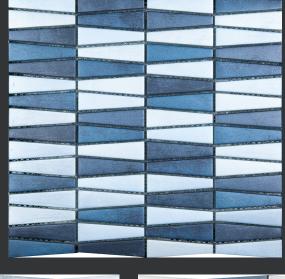

### **Botanic Aster**

The Botanic Aster features glorious deep blues offset with gentle lighter hues that contrast and add depth.