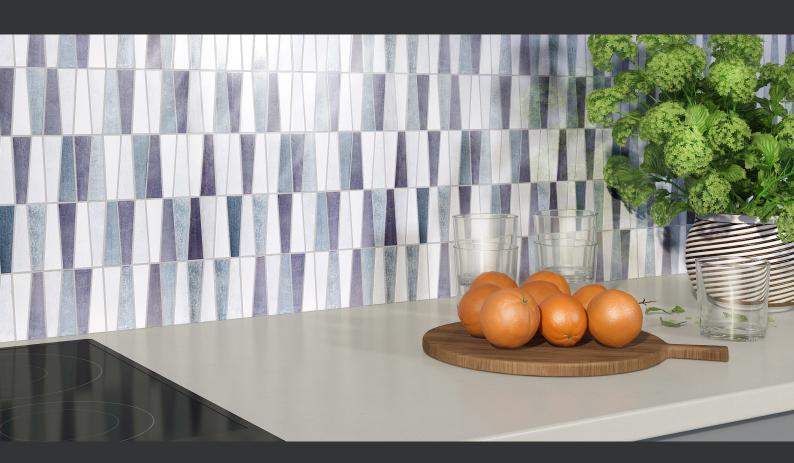

## Botanic Glass Mosaic

Blues, purples, whites, and greys make this stunning mosaic series something special. The tapered triangular wedge segments create a soothing and stylish focal point. Perfect for splashbacks, accents, and wall features, the Botanic glass

mosaic provides a superb function and on trend style.

### **Botanic Aster**

The Botanic Aster features glorious deep blues offset with gentle lighter hues that contrast and add depth.

#### **Botanic Fern**

The Botanic Fern features gentle blues and greys with accents of bright light colours, giving this mosaic a light and airy feeling.

## **Botanic Sedum**

Purple and white are the star of the show in the Sedum variant of the Botanic mosaic.