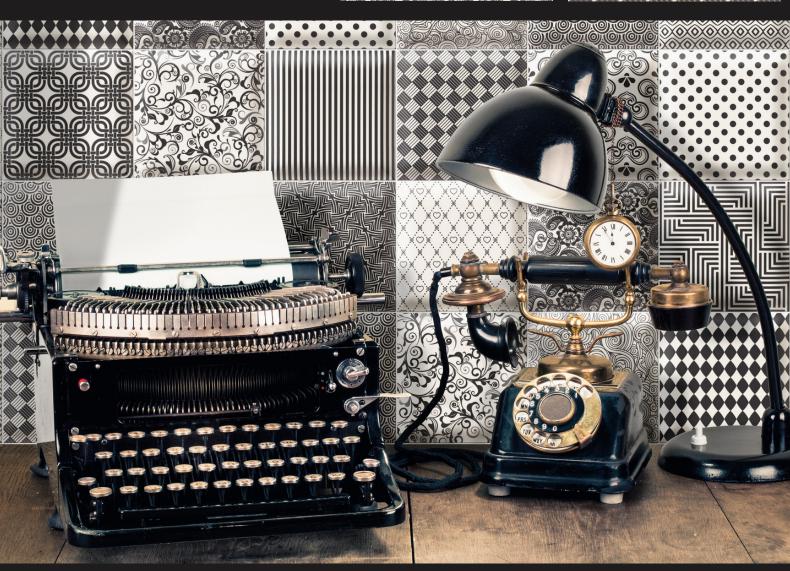

Stylish squares, fabulous Fleur de Lys, and perfect paisley are just some of the stunning faces of this wonderful black and white tile series.

The Preston takes these simple classic patterns and turns them into an art deco tile dream.

The Preston is a mix of random faces

Size: 150x 150mm

Unit 4/21-23, Marshall Road Kirrawee, NSW 2232 Australia 02 9738 9292 • info@lifestyledecorations.com.au