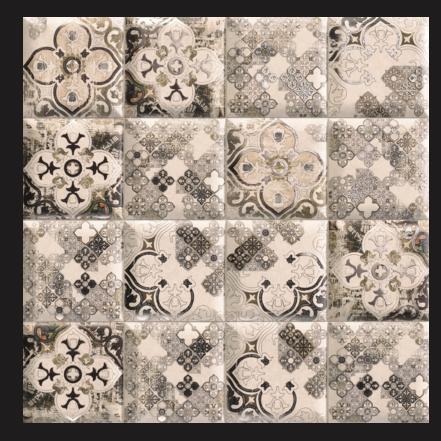

## Tunisia

The Tunisia takes it's inspiration from its name. Gorgeous old world patterns with a distressed finish combine to create a sense of warmth and depth. The Tunisia is a mix of random faces

Size: 150x 150mm