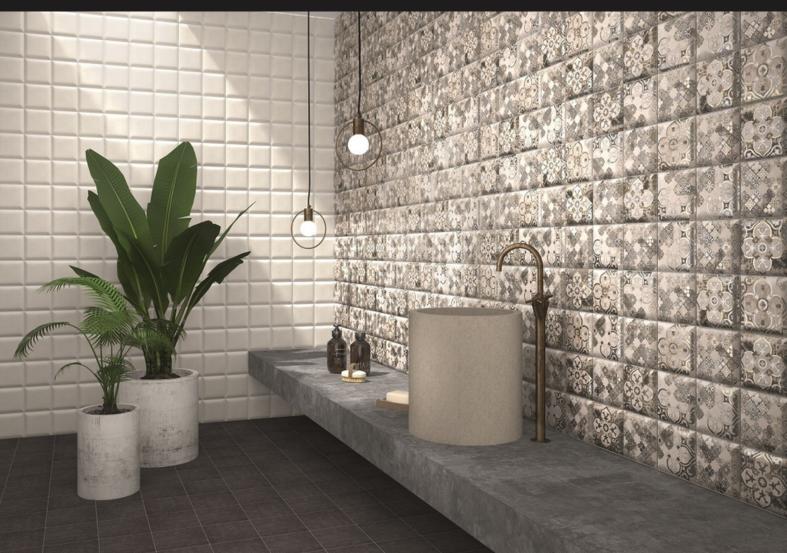

## Tunisia

The Tunisia takes it's inspiration from its name. Gorgeous old world patterns with a distressed finish combine to create a sense of warmth and depth. The Tunisia is a mix of random faces

Size: 150x 150mm