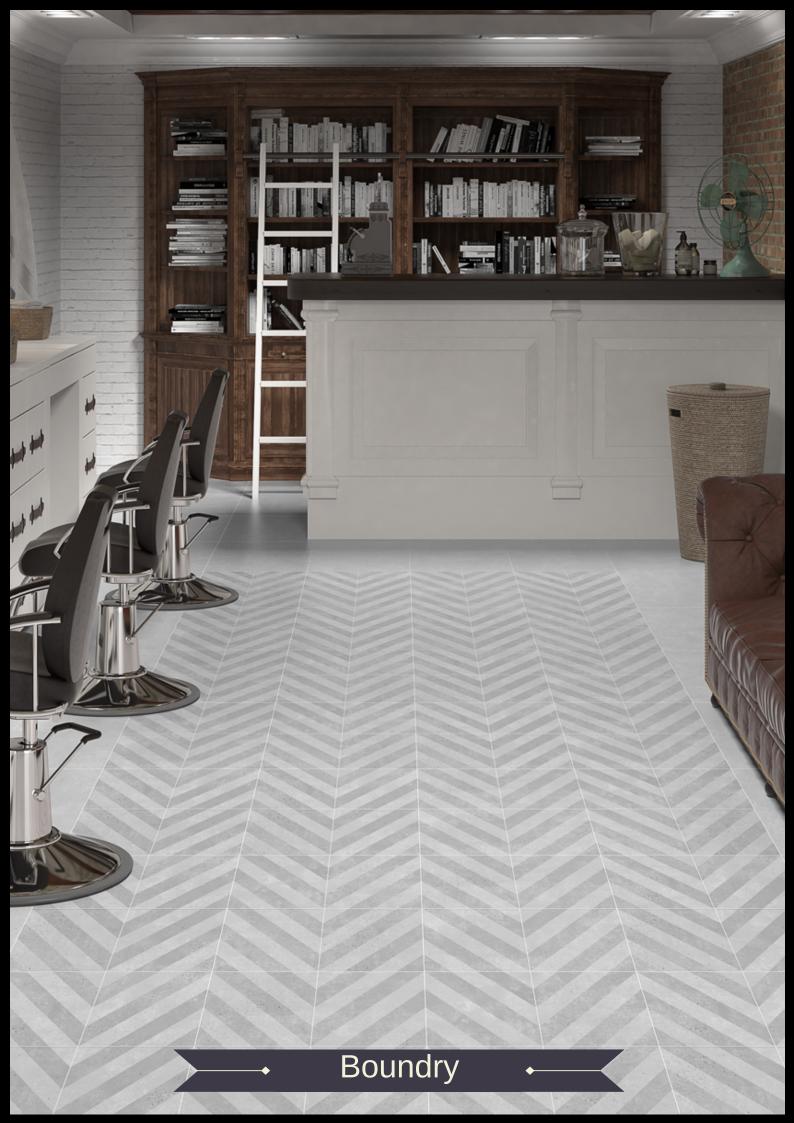

## Urban Concrete

LIFESTYLE DECORATIONS

THE DISTRESSED ALTERNATING SQUARE DESIGNS ON THIS CONCRETE INSPIRED TILE SUBTLY DRAWS THE EYE ADDING AN UNOBTRUSIVE FEATURE TO FLOORS, WALLS, AND OTHER SURFACES WITHOUT DETRACTING FROM THE REST OF THE DECOR.