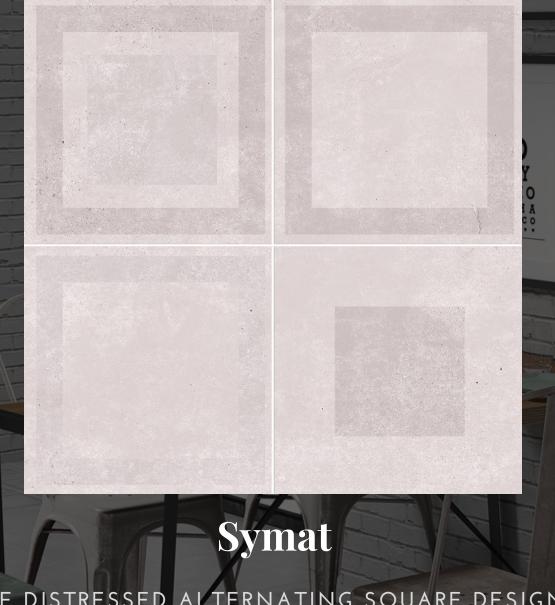

## Urban Concrete

LIFESTYLE DECORATIONS

THE DISTRESSED ALTERNATING SQUARE DESIGNS ON THIS CONCRETE INSPIRED TILE SUBTLY DRAWS THE EYE ADDING AN UNOBTRUSIVE FEATURE TO FLOORS, WALLS, AND OTHER SURFACES WITHOUT DETRACTING FROM THE REST OF THE DECOR.

THE SYMAT IS A PERFECT TILE TO UNDERPIN A WIDE RANGE OF DECOR STYLE CHOICES.