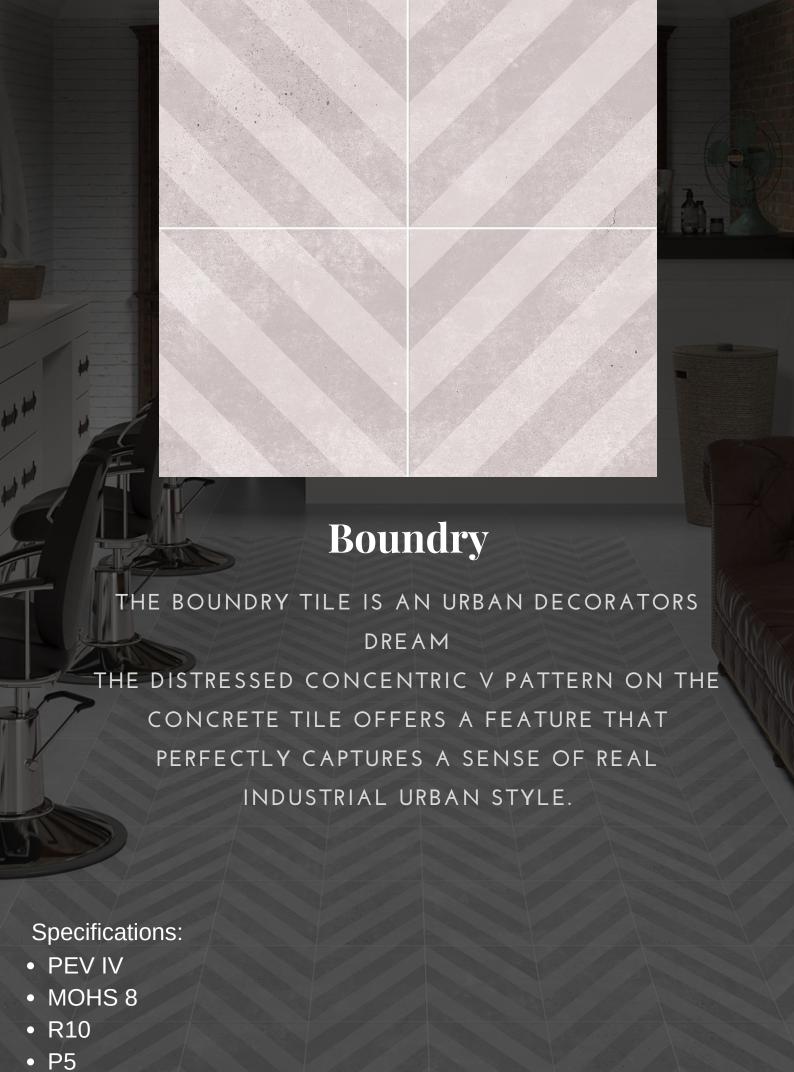

## Urban Concrete

LIFESTYLE DECORATIONS





THE DISTRESSED ALTERNATING SQUARE DESIGNS ON THIS CONCRETE INSPIRED TILE SUBTLY DRAWS THE EYE ADDING AN UNOBTRUSIVE FEATURE TO FLOORS, WALLS, AND OTHER SURFACES WITHOUT DETRACTING FROM THE REST OF THE DECOR.

THE SYMAT IS A PERFECT TILE TO UNDERPIN A WIDE RANGE OF DECOR STYLE CHOICES.

## Specifications:

- PEV IV
- MOHS 8
- R10
- P5



## Metropol

THE METROPOL BRINGS US A CLASSIC PATTERN WITH A DISTINCT & INTRIGUING DESIGN.

THE COMBINATION OF ROMANESQUE AND ATHENIAN PATTERNS, THIS DISTRESSED ETCHING DESIGN, AND MODERN APPEAL OF CONCRETE OFFERS A TRULY UNIQUE STYLE CHOICE FOR ANY RETAIL OR RESIDENTIAL SPACE.

## Specifications:

- PEV IV
- MOHS 8
- R10
- P5









Unit 4, 21-23 Marshall Rd

Kirrawee 2232 NSW Australia

Tel: 02 9738 9292

Fax: 02 8415 8930

Email: info@lifestyledeco