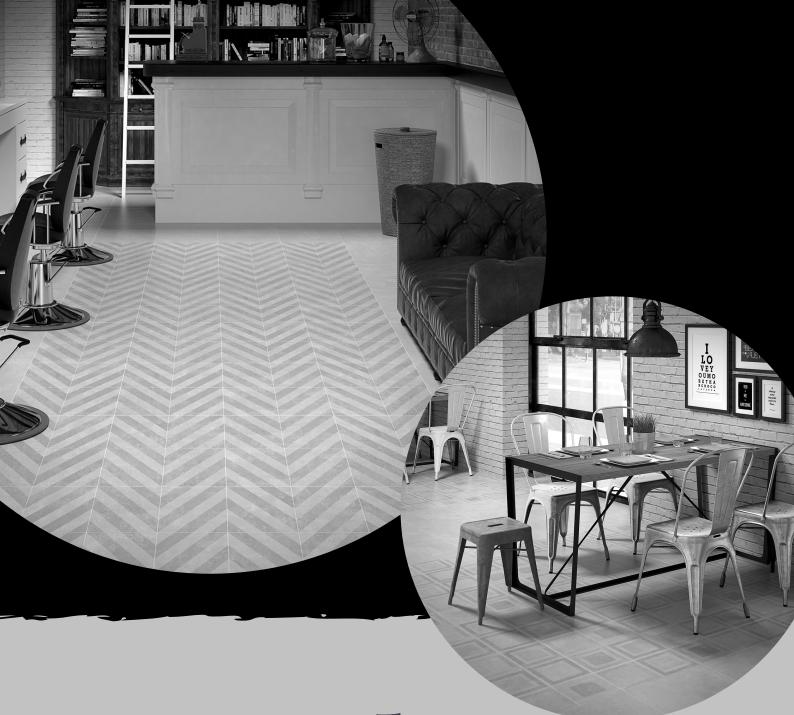

## Urban Concrete

LIFESTYLE DECORATIONS

THE DISTRESSED ALTERNATING SQUARE DESIGNS ON THIS CONCRETE INSPIRED TILE SUBTLY DRAWS THE EYE ADDING AN UNOBTRUSIVE FEATURE TO FLOORS, WALLS, AND OTHER SURFACES WITHOUT DETRACTING FROM THE REST OF THE DECOR.