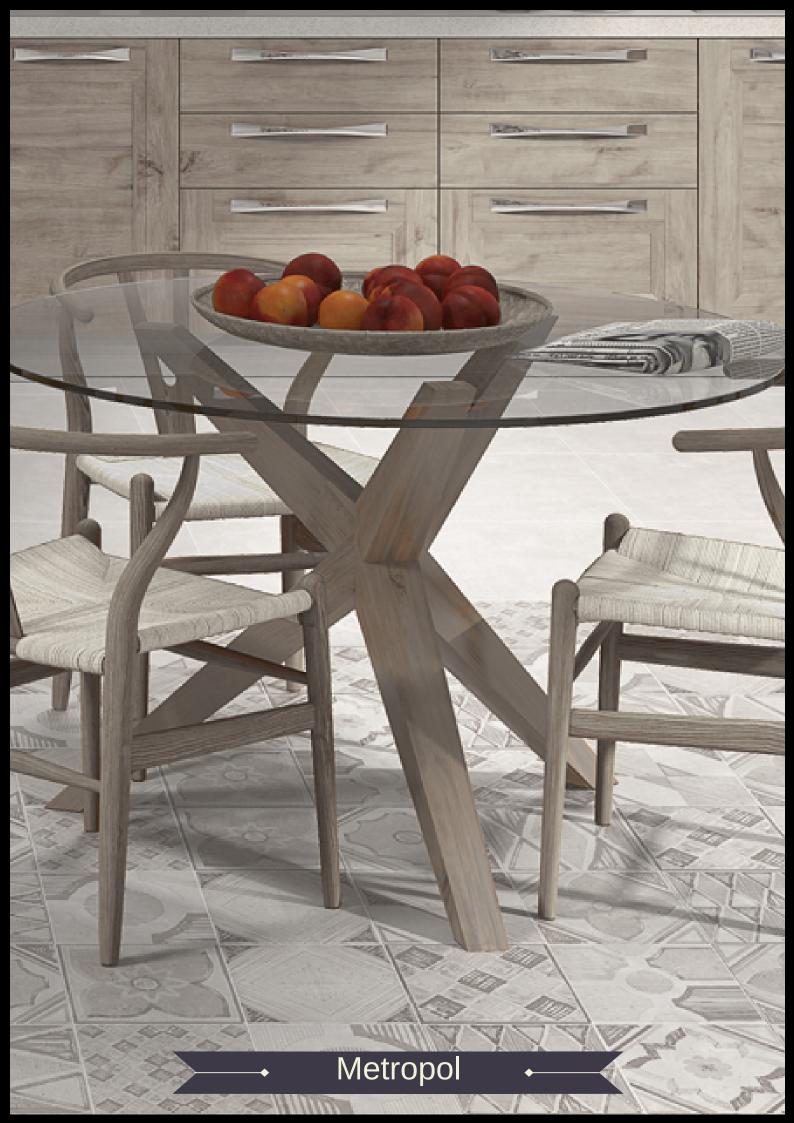

## Metropol

THE METROPOL BRINGS US A CLASSIC PATTERN WITH A DISTINCT & INTRIGUING DESIGN.

THE COMBINATION OF ROMANESQUE AND ATHENIAN PATTERNS, THIS DISTRESSED ETCHING DESIGN, AND MODERN APPEAL OF CONCRETE OFFERS A TRULY UNIQUE STYLE CHOICE FOR ANY RETAIL OR RESIDENTIAL SPACE.